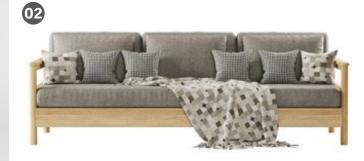

## FURNITURE SELECTION

MATERIAL: FABRIC LINEN/WOOD

COLOR: GREIGE

MATERIAL: VELVET COLOR: GREEN