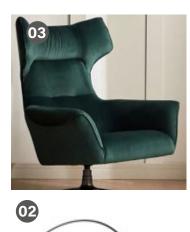

## FURNITURE SELECTION

MATERIAL: FABRIC LINEN/WOOD

COLOR: GREIGE

MATERIAL: VELVET COLOR: GREEN