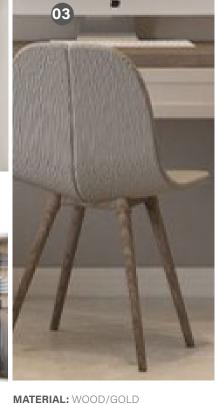

## FURNITURE SELECTION

MATERIAL: LEATHER **COLOR:** NAVY

**COLOR:** WHITE/BEIGE

MATERIAL: WOOD

**COLOR:** GREY/WOOD/PAINT

MATERIAL: WOOD/GLASS COLOR: WHITE