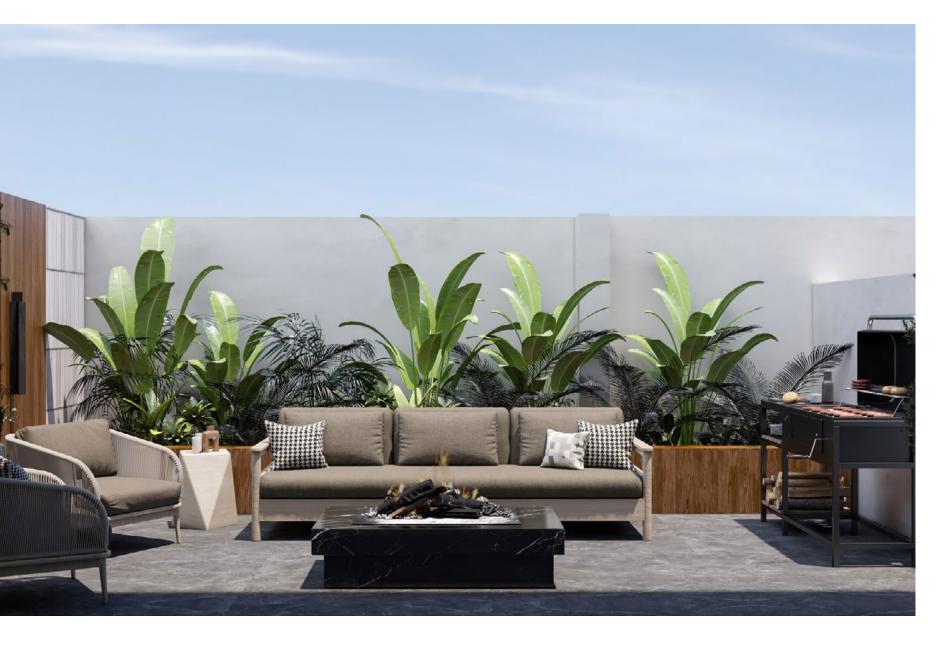

#### **ROOF FLOOR**

OPEN AREA

#### FURNITURE SELECTION

MATERIAL: LINEN

COLOR: GREIGE

MATERIAL: MARBLE
COLOR: BLACK

MATERIAL: MARVLE TRAVENINE

COLOR: BEIGE