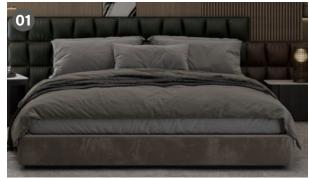

## FURNITURE SELECTION

MATERIAL: LEATHER **COLOR:** GREEN/BROWN

MATERIAL: WOOD **COLOR:** DARK

MATERIAL: WOOD & GOLD

COLOR: WHITE

MATERIAL: LEATHER **COLOR:** BROWN

MATERIAL: WOOD COLOR: WHITE