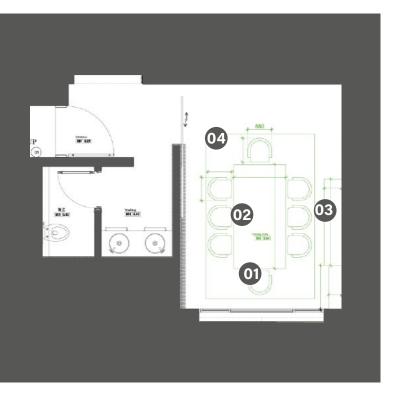

LOCATION : Al Hada, Riyadh, Saudi Arabia



# **INDEX**

01

#### PROJECT BRIEF.

A brief about the project

02

#### RENDER.

3D High Quality Render Shows Reality

03

#### **FURNITURE SELECTION.**

Option 01 & 02





# **PROJECT INFORMATION**

3 FLOORS, 174 m<sup>2</sup>

#### **SITE LOCATION**

Al Hada, Riyadh 12725, Saudi Arabia









# GROUND FLOOR



# **GROUND FLOOR PLAN**



**GROUND FLOOR** 







# **GUEST ROOM**



# **GROUND FLOOR PLAN**

GUESTS ROOM



#### FURNITURE SELECTION







GROUND FLOOR

VILLA RATE .01







**GROUND FLOOR** 





# DINING ROOM





# **GROUND FLOOR PLAN**

DINING ROOM



#### FURNITURE SELECTION













# LIVING ROOM





## **GROUND FLOOR PLAN**

LIVING ROOM



#### FURNITURE SELECTION

















**GROUND FLOOR** 



**GROUND FLOOR** 

VILLA RATE .01















### **FIRST FLOOR**

CORRIDOR









# **FIRST FLOOR**

MASTER BEDROOM

FIRST FLOOR VILLA RATE .01

## FURNITURE SELECTION









MATERIAL: LEATHER **COLOR:** GREEN/BROWN

MATERIAL: WOOD **COLOR:** DARK

MATERIAL: WOOD & GOLD

COLOR: WHITE







MATERIAL: LEATHER **COLOR:** BROWN

MATERIAL: WOOD COLOR: WHITE



















# **FIRST FLOOR**

BEDROOM 01

FIRST FLOOR VILLA RATE .01

## FURNITURE SELECTION









MATERIAL: LEATHER **COLOR:** NAVY





**COLOR:** WHITE/BEIGE



MATERIAL: WOOD

**COLOR:** GREY/WOOD/PAINT

MATERIAL: WOOD/GLASS COLOR: WHITE



















# **FIRST FLOOR**

BEDROOM 02