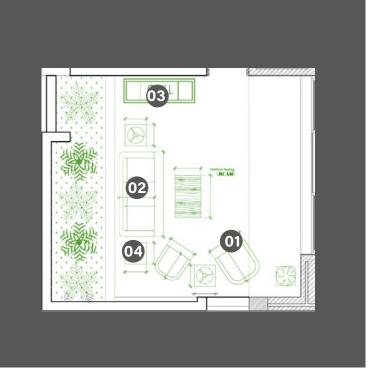

WN

MATERIAL: WOOD COLOR: WHITE



















# **FIRST FLOOR**

BEDROOM 01

FIRST FLOOR VILLA RATE .01

## FURNITURE SELECTION









MATERIAL: LEATHER **COLOR:** NAVY





**COLOR:** WHITE/BEIGE



MATERIAL: WOOD

**COLOR:** GREY/WOOD/PAINT

MATERIAL: WOOD/GLASS COLOR: WHITE



















# **FIRST FLOOR**

BEDROOM 02

## FURNITURE SELECTION



















# **FIRST FLOOR**

BEDROOM 03



VILLA RATE .01 FIRST FLOOR

## FURNITURE SELECTION





MATERIAL: VELVET

COLOR: GREIGE





MATERIAL: WOOD/GLASS

COLOR: GREY/WOOD/PAINT









FIRST FLOOR





# **ROOF FLOOR**

LIVING AREA

## FURNITURE SELECTION











MATERIAL: FABRIC LINEN/WOOD

COLOR: GREIGE







MATERIAL: VELVET COLOR: GREEN























#### **ROOF FLOOR**

OPEN AREA

#### FURNITURE SELECTION









MATERIAL: LINEN

COLOR: GREIGE



MATERIAL: MARBLE
COLOR: BLACK



MATERIAL: MARVLE TRAVENINE

COLOR: BEIGE









### **GROUND FLOOR**

LANDSCAPE













LANDSCAPE



# Thank You

A.DDESIGNER



## A.DESIGNER







920028838



www.addesigner.com.sa



Info@addesigner.com.sa



3<sup>rd</sup> Floor, King Abdullah Road, Riyadh, KSA