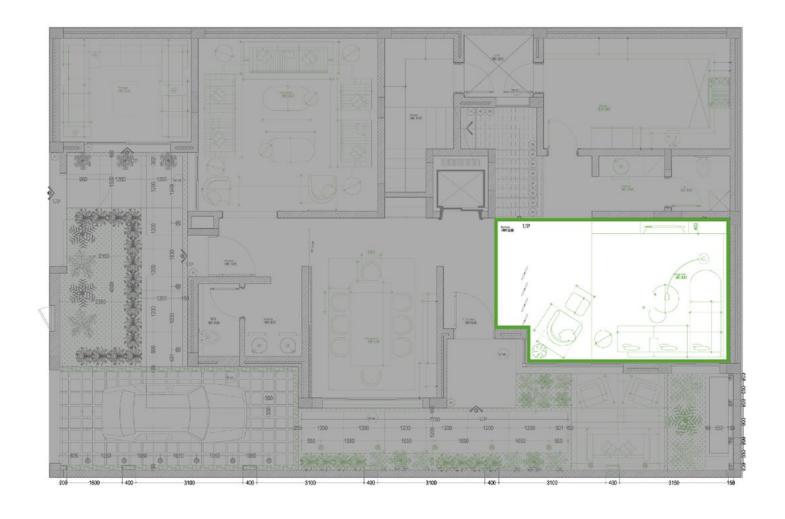

LOCATION : Al Hada, Riyadh, Saudi Arabia



# **INDEX**

01

#### PROJECT BRIEF.

A brief about the project

02

#### RENDER.

3D High Quality Render Shows Reality

03

#### **FURNITURE SELECTION.**

Option 01 & 02





# **PROJECT INFORMATION**

3 FLOORS, 174 m<sup>2</sup>

#### **SITE LOCATION**

Al Hada, Riyadh 12725, Saudi Arabia









# GROUND FLOOR



# **GROUND FLOOR PLAN**



**GROUND FLOOR** 







# **GUEST ROOM**



# **GROUND FLOOR PLAN**

GUESTS ROOM



#### FURNITURE SELECTION







GROUND FLOOR

VILLA RATE .01







**GROUND FLOOR** 





# DINING ROOM





# **GROUND FLOOR PLAN**

DINING ROOM



#### FURNITURE SELECTION













# LIVING ROOM





## **GROUND FLOOR PLAN**

LIVING ROOM



#### FURNITURE SELECTION

















**GROUND FLOOR** 



**GROUND FLOOR** 

VILLA RATE .01















### **FIRST FLOOR**

CORRIDOR









# **FIRST FLOOR**

MASTER BEDROOM

FIRST FLOOR VILLA RATE .01

## FURNITURE SELECTION









MATERIAL: LEATHER **COLOR:** GREEN/BROWN

MATERIAL: WOOD **COLOR:** DARK

MATERIAL: WOOD & GOLD

COLOR: WHITE







MATERIAL: LEATHER **COLOR:** BROWN

MATERIAL: WOOD COLOR: WHITE



















# **FIRST FLOOR**

BEDROOM 01

FIRST FLOOR VILLA RATE .01

## FURNITURE SELECTION









MATERIAL: LEATHER **COLOR:** NAVY





**COLOR:** WHITE/BEIGE



MATERIAL: WOOD

**COLOR:** GREY/WOOD/PAINT

MATERIAL: WOOD/GLASS COLOR: WHITE



















# **FIRST FLOOR**

BEDROOM 02

## FURNITURE SELECTION