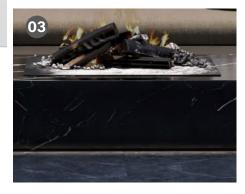

#### FURNITURE SELECTION

MATERIAL: LINEN

COLOR: GREIGE

MATERIAL: MARBLE
COLOR: BLACK

MATERIAL: MARVLE TRAVENINE

COLOR: BEIGE