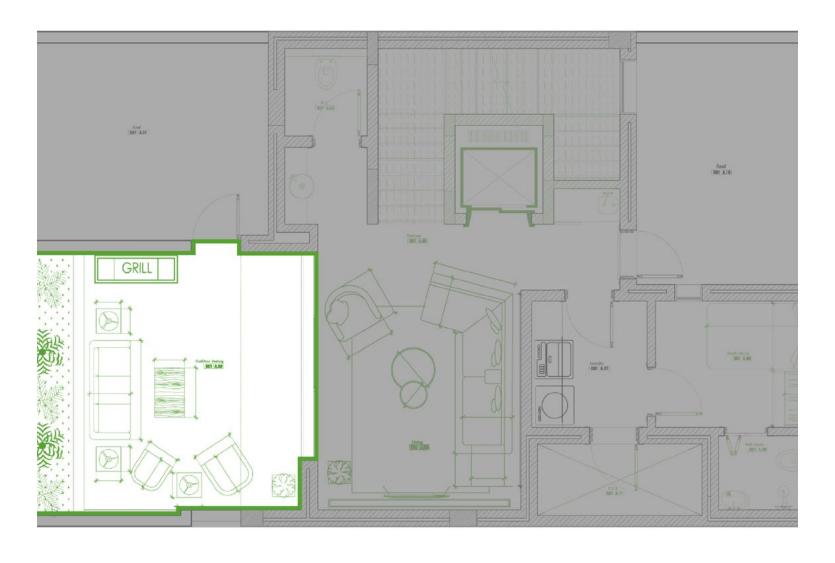

& GOLD

COLOR: WHITE







MATERIAL: LEATHER **COLOR:** BROWN

MATERIAL: WOOD COLOR: WHITE



















# **FIRST FLOOR**

BEDROOM 01

FIRST FLOOR VILLA RATE .01

## FURNITURE SELECTION









MATERIAL: LEATHER **COLOR:** NAVY





**COLOR:** WHITE/BEIGE



MATERIAL: WOOD

**COLOR:** GREY/WOOD/PAINT

MATERIAL: WOOD/GLASS COLOR: WHITE



















# **FIRST FLOOR**

BEDROOM 02

## FURNITURE SELECTION



















# **FIRST FLOOR**

BEDROOM 03



VILLA RATE .01 FIRST FLOOR

## FURNITURE SELECTION





MATERIAL: VELVET

COLOR: GREIGE





MATERIAL: WOOD/GLASS

COLOR: GREY/WOOD/PAINT









FIRST FLOOR





# **ROOF FLOOR**

LIVING AREA

## FURNITURE SELECTION











MATERIAL: FABRIC LINEN/WOOD

COLOR: GREIGE







MATERIAL: VELVET COLOR: GREEN























#### **ROOF FLOOR**

OPEN AREA

#### FURNITURE SELECTION









MATERIAL: LINEN

COLOR: GREIGE



MATERIAL: MARBLE
COLOR: BLACK



MATERIAL: MARVLE TRAVENINE

COLOR: BEIGE









### **GROUND FLOOR**

LANDSCAPE













LANDSCAPE



# Thank You

A.DDESIGNER



## A.DESIGNER







920028838



www.addesigner.com.sa



Info@addesigner.com.sa



3<sup>rd</sup> Floor, King Abdullah Road, Riyadh, KSA