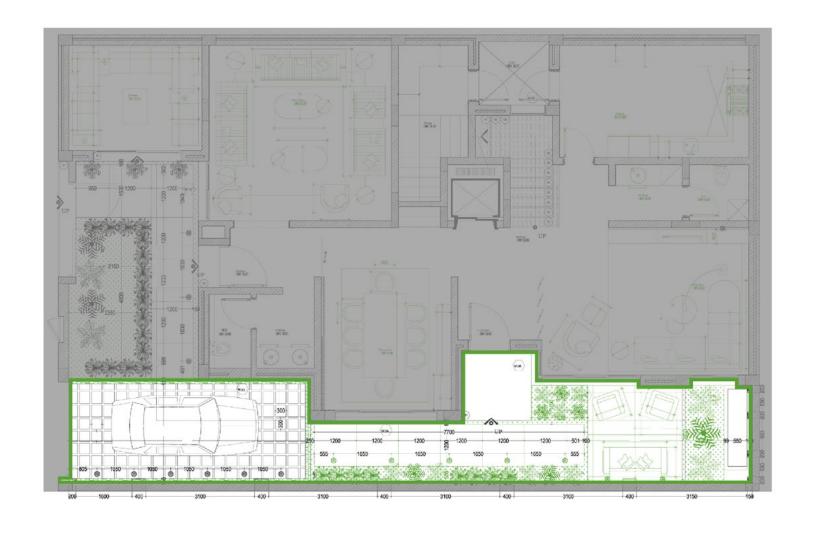

SELECTION









MATERIAL: LEATHER **COLOR:** NAVY





**COLOR:** WHITE/BEIGE



MATERIAL: WOOD

**COLOR:** GREY/WOOD/PAINT

MATERIAL: WOOD/GLASS COLOR: WHITE



















# **FIRST FLOOR**

BEDROOM 02

## FURNITURE SELECTION



















# **FIRST FLOOR**

BEDROOM 03



VILLA RATE .01 FIRST FLOOR

## FURNITURE SELECTION





MATERIAL: VELVET

COLOR: GREIGE





MATERIAL: WOOD/GLASS

COLOR: GREY/WOOD/PAINT









FIRST FLOOR





# **ROOF FLOOR**

LIVING AREA

## FURNITURE SELECTION











MATERIAL: FABRIC LINEN/WOOD

COLOR: GREIGE







MATERIAL: VELVET COLOR: GREEN























#### **ROOF FLOOR**

OPEN AREA

#### FURNITURE SELECTION









MATERIAL: LINEN

COLOR: GREIGE



MATERIAL: MARBLE
COLOR: BLACK



MATERIAL: MARVLE TRAVENINE

COLOR: BEIGE









### **GROUND FLOOR**

LANDSCAPE













LANDSCAPE



# Thank You

A.DDESIGNER



## A.DESIGNER







920028838



www.addesigner.com.sa



Info@addesigner.com.sa



3<sup>rd</sup> Floor, King Abdullah Road, Riyadh, KSA