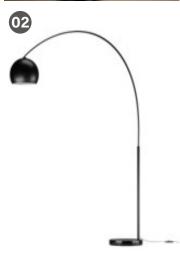

## FURNITURE SELECTION

MATERIAL: FABRIC LINEN/WOOD

COLOR: GREIGE

MATERIAL: VELVET COLOR: GREEN