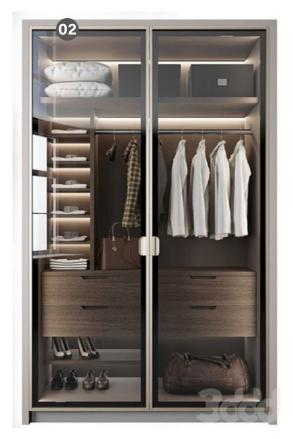

## FURNITURE SELECTION

MATERIAL: LEATHER **COLOR:** NAVY

**COLOR:** WHITE/BEIGE

MATERIAL: WOOD

**COLOR:** GREY/WOOD/PAINT

MATERIAL: WOOD/GLASS COLOR: WHITE

# **FIRST FLOOR**

BEDROOM 02

## FURNITURE SELECTION