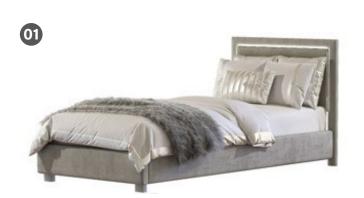

## FURNITURE SELECTION

MATERIAL: LEATHER **COLOR:** GREEN/BROWN

MATERIAL: WOOD **COLOR:** DARK

MATERIAL: WOOD & GOLD

COLOR: WHITE

MATERIAL: LEATHER **COLOR:** BROWN

MATERIAL: WOOD COLOR: WHITE