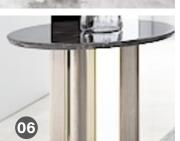

#### FURNITURE SELECTION

MATERIAL: LINEN

COLOR: GREIGE

MATERIAL: MARBLE
COLOR: BLACK

MATERIAL: MARVLE TRAVENINE

COLOR: BEIGE