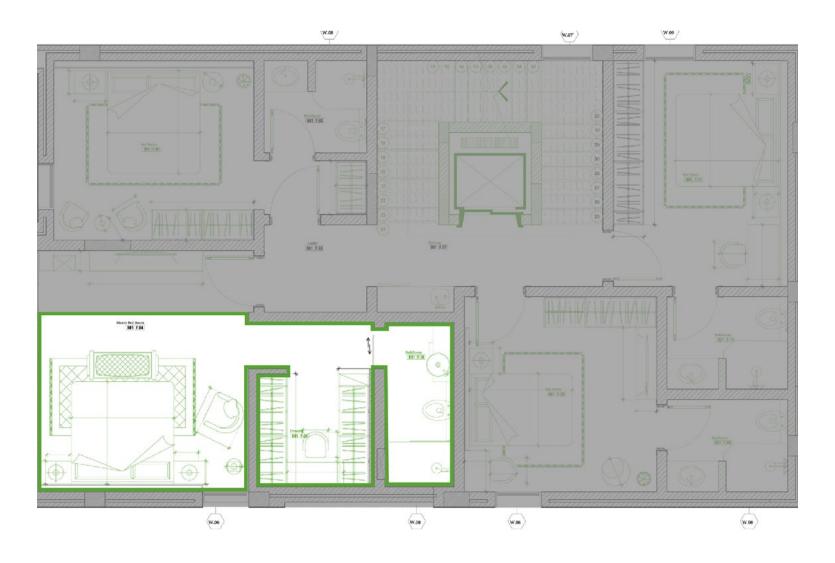

# **FIRST FLOOR**

MASTER BEDROOM

FIRST FLOOR VILLA RATE .01

## FURNITURE SELECTION

MATERIAL: LEATHER **COLOR:** GREEN/BROWN

MATERIAL: WOOD **COLOR:** DARK

MATERIAL: WOOD & GOLD

COLOR: WHITE

MATERIAL: LEATHER **COLOR:** BROWN

MATERIAL: WOOD COLOR: WHITE