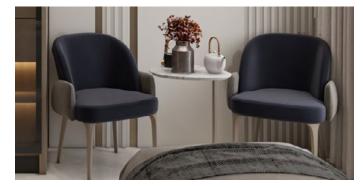

## FURNITURE SELECTION

MATERIAL: LEATHER **COLOR:** GREEN/BROWN

MATERIAL: WOOD **COLOR:** DARK

MATERIAL: WOOD & GOLD

COLOR: WHITE

MATERIAL: LEATHER **COLOR:** BROWN

MATERIAL: WOOD COLOR: WHITE