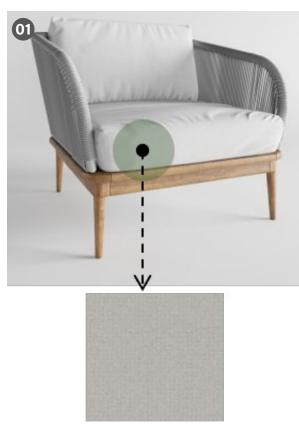

MATERIAL: WOOD COLOR: WHITE



















# **FIRST FLOOR**

BEDROOM 01

FIRST FLOOR VILLA RATE .01

## FURNITURE SELECTION









MATERIAL: LEATHER **COLOR:** NAVY





**COLOR:** WHITE/BEIGE



MATERIAL: WOOD

**COLOR:** GREY/WOOD/PAINT

MATERIAL: WOOD/GLASS COLOR: WHITE



















# **FIRST FLOOR**

BEDROOM 02

## FURNITURE SELECTION



















# **FIRST FLOOR**

BEDROOM 03



VILLA RATE .01 FIRST FLOOR

## FURNITURE SELECTION





MATERIAL: VELVET

COLOR: GREIGE





MATERIAL: WOOD/GLASS

COLOR: GREY/WOOD/PAINT









FIRST FLOOR





# **ROOF FLOOR**

LIVING AREA

## FURNITURE SELECTION











MATERIAL: FABRIC LINEN/WOOD

COLOR: GREIGE







MATERIAL: VELVET COLOR: GREEN























#### **ROOF FLOOR**

OPEN AREA

#### FURNITURE SELECTION









MATERIAL: LINEN

COLOR: GREIGE



MATERIAL: MARBLE
COLOR: BLACK



MATERIAL: MARVLE TRAVENINE

COLOR: BEIGE









### **GROUND FLOOR**

LANDSCAPE













LANDSCAPE



# Thank You

A.DDESIGNER



## A.DESIGNER







920028838



www.addesigner.com.sa



Info@addesigner.com.sa



3<sup>rd</sup> Floor, King Abdullah Road, Riyadh, KSA