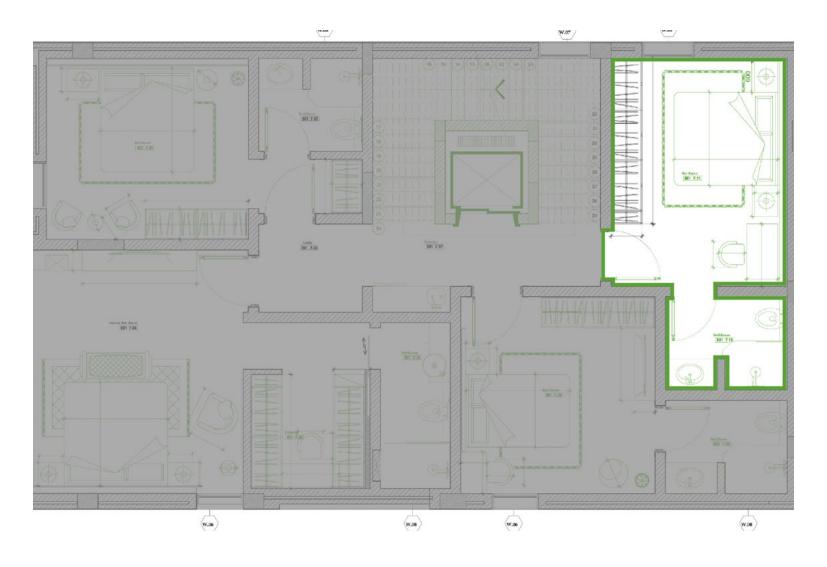

GROUND FLOOR PLAN**



**GROUND FLOOR** 







# **GUEST ROOM**



# **GROUND FLOOR PLAN**

GUESTS ROOM



#### FURNITURE SELECTION







GROUND FLOOR

VILLA RATE .01







**GROUND FLOOR** 





# DINING ROOM





# **GROUND FLOOR PLAN**

DINING ROOM



#### FURNITURE SELECTION













# LIVING ROOM





## **GROUND FLOOR PLAN**

LIVING ROOM



#### FURNITURE SELECTION

















**GROUND FLOOR** 



**GROUND FLOOR** 

VILLA RATE .01















### **FIRST FLOOR**

CORRIDOR









# **FIRST FLOOR**

MASTER BEDROOM

FIRST FLOOR VILLA RATE .01

## FURNITURE SELECTION









MATERIAL: LEATHER **COLOR:** GREEN/BROWN

MATERIAL: WOOD **COLOR:** DARK

MATERIAL: WOOD & GOLD

COLOR: WHITE







MATERIAL: LEATHER **COLOR:** BROWN

MATERIAL: WOOD COLOR: WHITE



















# **FIRST FLOOR**

BEDROOM 01

FIRST FLOOR VILLA RATE .01

## FURNITURE SELECTION









MATERIAL: LEATHER **COLOR:** NAVY





**COLOR:** WHITE/BEIGE



MATERIAL: WOOD

**COLOR:** GREY/WOOD/PAINT

MATERIAL: WOOD/GLASS COLOR: WHITE



















# **FIRST FLOOR**

BEDROOM 02

## FURNITURE SELECTION



















# **FIRST FLOOR**

BEDROOM 03



VILLA RATE .01 FIRST FLOOR

## FURNITURE SELECTION





MATERIAL: VELVET

COLOR: GREIGE





MATERIAL: WOOD/GLASS

COLOR: GREY/WOOD/PAINT









FIRST FLOOR





# **ROOF FLOOR**

LIVING AREA

## FURNITURE SELECTION











MATERIAL: FABRIC LINEN/WOOD

COLOR: GREIGE







MATERIAL: VELVET COLOR: GREEN























#### **ROOF FLOOR**

OPEN AREA

#### FURNITURE SELECTION









MATERIAL: LINEN

COLOR: GREIGE



MATERIA