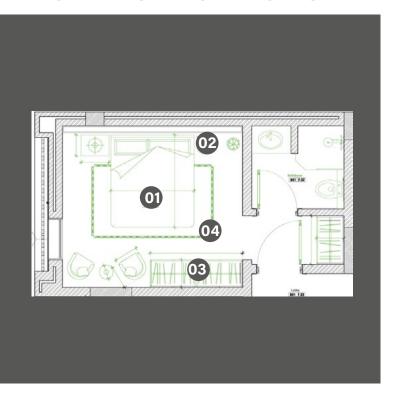

# **FIRST FLOOR**

MASTER BEDROOM

FIRST FLOOR VILLA RATE .01

## FURNITURE SELECTION

MATERIAL: LEATHER **COLOR:** GREEN/BROWN

MATERIAL: WOOD **COLOR:** DARK

MATERIAL: WOOD & GOLD

COLOR: WHITE

MATERIAL: LEATHER **COLOR:** BROWN

MATERIAL: WOOD COLOR: WHITE