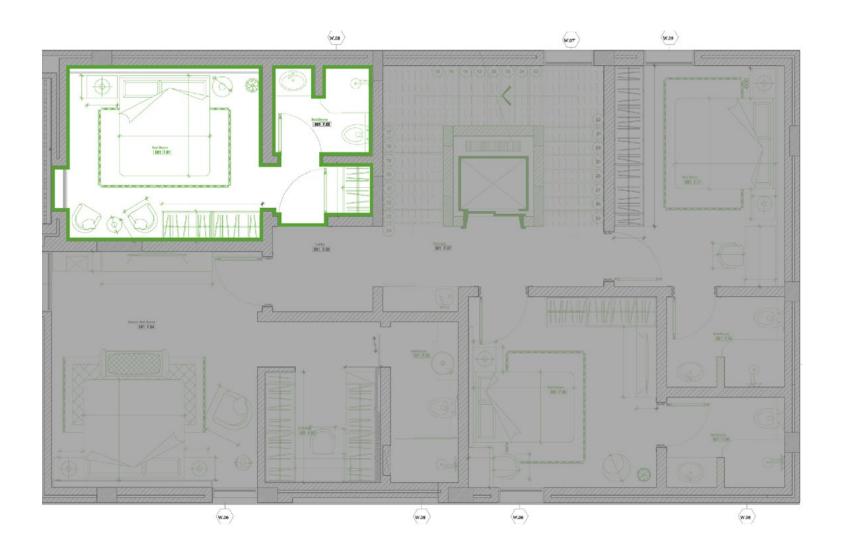

FLOOR PLAN**

LIVING ROOM



#### FURNITURE SELECTION

















**GROUND FLOOR** 



**GROUND FLOOR** 

VILLA RATE .01















### **FIRST FLOOR**

CORRIDOR









# **FIRST FLOOR**

MASTER BEDROOM

FIRST FLOOR VILLA RATE .01

## FURNITURE SELECTION









MATERIAL: LEATHER **COLOR:** GREEN/BROWN

MATERIAL: WOOD **COLOR:** DARK

MATERIAL: WOOD & GOLD

COLOR: WHITE







MATERIAL: LEATHER **COLOR:** BROWN

MATERIAL: WOOD COLOR: WHITE



















# **FIRST FLOOR**

BEDROOM 01

FIRST FLOOR VILLA RATE .01

## FURNITURE SELECTION









MATERIAL: LEATHER **COLOR:** NAVY





**COLOR:** WHITE/BEIGE



MATERIAL: WOOD

**COLOR:** GREY/WOOD/PAINT

MATERIAL: WOOD/GLASS COLOR: WHITE



















# **FIRST FLOOR**

BEDROOM 02

## FURNITURE SELECTION



















# **FIRST FLOOR**

BEDROOM 03



VILLA RATE .01 FIRST FLOOR

## FURNITURE SELECTION





MATERIAL: VELVET

COLOR: GREIGE





MATERIAL: WOOD/GLASS

COLOR: GREY/WOOD/PAINT









FIRST FLOOR





# **ROOF FLOOR**

LIVING AREA

## FURNITURE SELECTION











MATERIAL: FABRIC LINEN/WOOD

COLOR: GREIGE







MATERIAL: VELVET COLOR: GREEN























#### **ROOF FLOOR**

OPEN AREA

#### FURNITURE SELECTION









MATERIAL: LINEN

COLOR: GREIGE



MATERIAL: MARBLE
COLOR: BLACK



MATERIAL: MARVLE TRAVENINE

COLOR: BEIGE









### **GROUND FLOOR**

LANDSCAPE













LANDSCAPE



# Thank You

A.DDESIGNER



## A.DESIGNER







920028838



www.addesigner.com.sa



Info@addesigner.com.sa



3<sup>rd</sup> Floor, King Abdullah Road, Riyadh, KSA