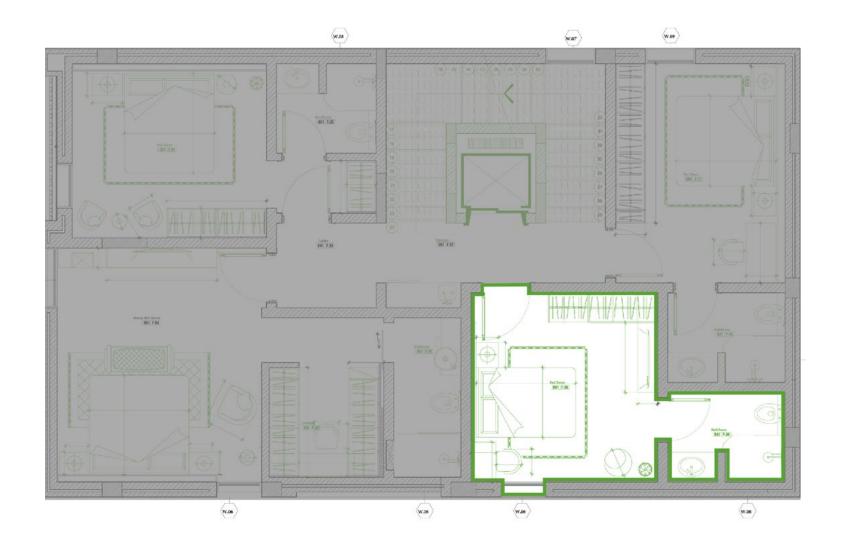

M



#### FURNITURE SELECTION













# LIVING ROOM





## **GROUND FLOOR PLAN**

LIVING ROOM



#### FURNITURE SELECTION

















**GROUND FLOOR** 



**GROUND FLOOR** 

VILLA RATE .01















### **FIRST FLOOR**

CORRIDOR









# **FIRST FLOOR**

MASTER BEDROOM

FIRST FLOOR VILLA RATE .01

## FURNITURE SELECTION









MATERIAL: LEATHER **COLOR:** GREEN/BROWN

MATERIAL: WOOD **COLOR:** DARK

MATERIAL: WOOD & GOLD

COLOR: WHITE







MATERIAL: LEATHER **COLOR:** BROWN

MATERIAL: WOOD COLOR: WHITE



















# **FIRST FLOOR**

BEDROOM 01

FIRST FLOOR VILLA RATE .01

## FURNITURE SELECTION









MATERIAL: LEATHER **COLOR:** NAVY





**COLOR:** WHITE/BEIGE



MATERIAL: WOOD

**COLOR:** GREY/WOOD/PAINT

MATERIAL: WOOD/GLASS COLOR: WHITE



















# **FIRST FLOOR**

BEDROOM 02

## FURNITURE SELECTION



















# **FIRST FLOOR**

BEDROOM 03



VILLA RATE .01 FIRST FLOOR

## FURNITURE SELECTION





MATERIAL: VELVET

COLOR: GREIGE





MATERIAL: WOOD/GLASS

COLOR: GREY/WOOD/PAINT









FIRST FLOOR





# **ROOF FLOOR**

LIVING AREA

## FURNITURE SELECTION











MATERIAL: FABRIC LINEN/WOOD

COLOR: GREIGE







MATERIAL: VELVET COLOR: GREEN























#### **ROOF FLOOR**

OPEN AREA

#### FURNITURE SELECTION









MATERIAL: LINEN

COLOR: GREIGE



MATERIAL: MARBLE
COLOR: BLACK



MATERIAL: MARVLE TRAVENINE

COLOR: BEIGE









### **GROUND FLOOR**

LANDSCAPE













LANDSCAPE



# Thank You

A.DDESIGNER



## A.DESIGNER







920028838



www.addesigner.com.sa



Info@addesigner.com.sa



3<sup>