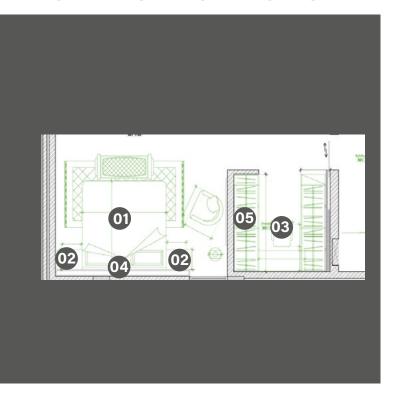

# **FIRST FLOOR**

MASTER BEDROOM

FIRST FLOOR VILLA RATE .01

## FURNITURE SELECTION

MATERIAL: LEATHER **COLOR:** GREEN/BROWN

MATERIAL: WOOD **COLOR:** DARK

MATERIAL: WOOD & GOLD

COLOR: WHITE

MATERIAL: LEATHER **COLOR:** BROWN

MATERIAL: WOOD COLOR: WHITE